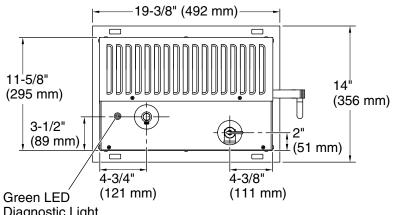

## Invigoration® Series

26kW steam generator **K-5546** 

Minimum required access panel is 24" (610 mm) L x 15" (381 mm) H.

Allow for a minimum of 12" (305 mm) of space around all sides of the steam generator.

Allow for the drain/spill pan.

KOHLER® drain pan (shown) sold separately.