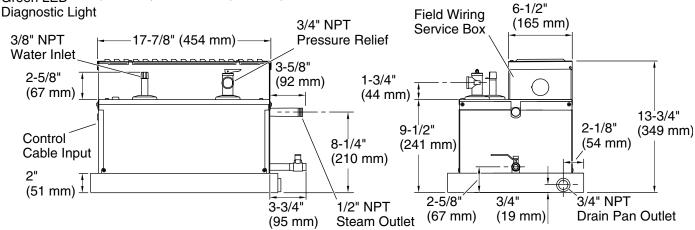

## Invigoration® Series

26kW steam generator **K-5546** 

Minimum required access panel is 24" (610 mm) L x 15" (381 mm) H.

Allow for a minimum of 12" (305 mm) of space around all sides of the steam generator.

Allow for the drain/spill pan.

KOHLER® drain pan (shown) sold separately.

## **Required Electrical Service**

Two dedicated non-GFCI circuits required.

Steam Generator: 240 V, 80 A, 60 Hz

Steam Generator: 240 V, 80 A, 60 Hz

#### **Technical Information**

All product dimensions are nominal.

Power source: Hardwire - AC, not includedHardwire -

AC, not included

Electrical component Steam Generator: 240 V, 60 Hz, 13000

rating: \

Steam Generator: 240 V, 60 Hz, 13000

W

Max. Ambient temp: 104°F (40°C)

Max. Relative 95%

humidity noncondensing: