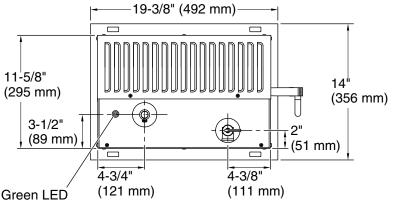

## Invigoration® Series

15 kW Steam Generator **K-5535** 

Minimum required access panel is 24" (610 mm) L x 15" (381 mm) H.

Allow for a minimum of 12" (305 mm) of space around all sides of the steam generator.

#### **Technical Information**

All product dimensions are nominal.

Power source: Hardwire - AC, not included

Max. Ambient temp: 104°F (40°C)

Max. Relative 95%

humidity noncondensing: