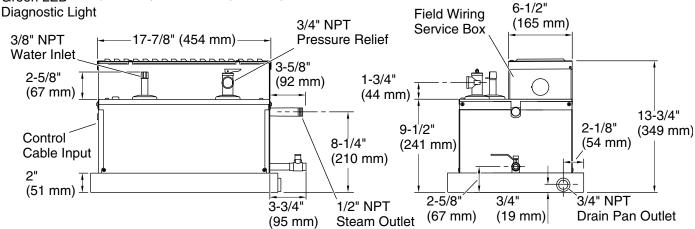

#### **Technical Information**

All product dimensions are nominal.

Power source: Hardwire - AC, not included

Max. Ambient temp: 104°F (40°C)

Max. Relative 95%

humidity noncondensing:

Maximum inlet pressure is not to exceed 70 psi (483 kPa).

For supply connection, use 90 degree C copper wire.