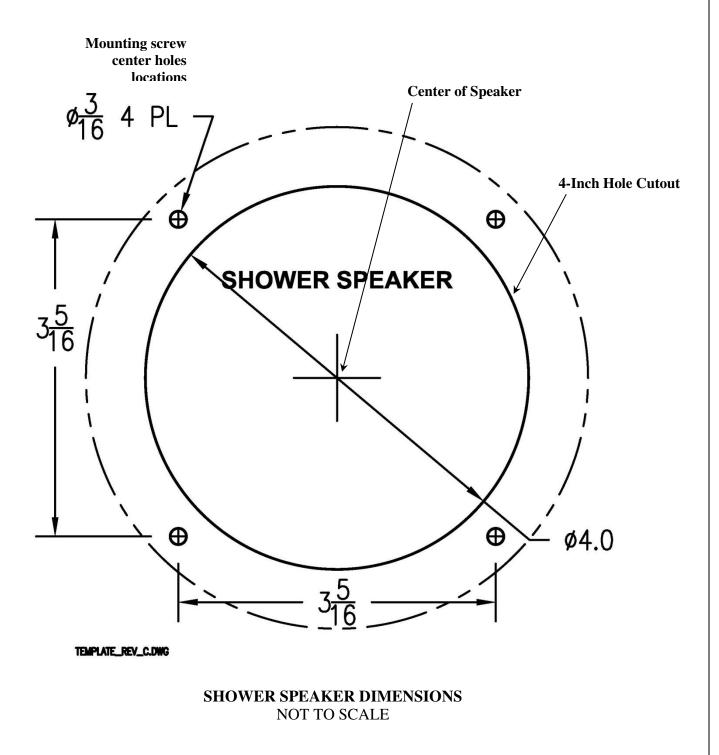

## Material Needed:

- 4" hole saw bit (or tile cutting bit)
- Drill
- Phillips screw driver
- Wire strippers
- Other Tools as required

1 page 2 sides

- 1. "Use drawing below to assist in mounting your ThermaSol speakers.
- 2. Mark hole centers by using dimensions from drawing below.
- 3. Follow the notes & dimensions on the drawing below.